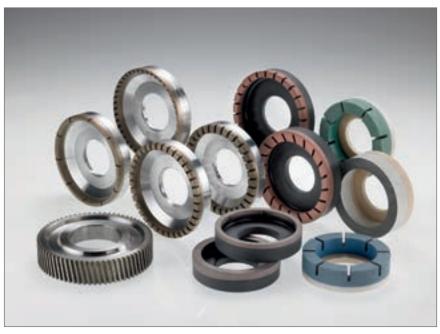

## Cup grinding wheels

## Application:

furniture, architecture, domestic appliances

1/

Diamut's cup wheels are straight line flat edge and bevelling machines from all of the major manufacturers, such as Bottero, Glaston, Lattuada, Neptun and Schiatti. In addition, double edgers flat edge machines can also be equipped with Diamut cup wheels. Finally, bevelling wheels and cup wheels are also available for CNC Intermac machines, developed in collaboration with one of the leading names in numerical control machining centres.