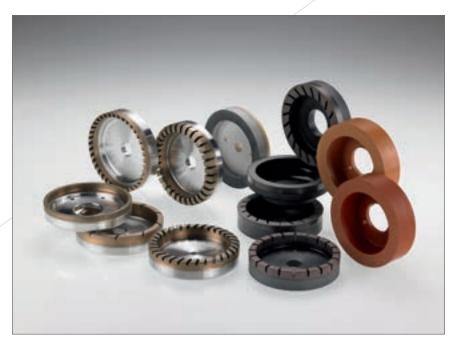

## Cup grinding wheels

## Application:

furniture, architecture, domestic appliances

1/

Diamut's cup wheels are straight line flat edge and bevelling machines from all of the major manufacturers, such as Bottero, Glaston, Lattuada, Neptun and Schiatti. In addition, double edgers flat edge machines can also be equipped with Diamut cup wheels. Finally, bevelling wheels and cup wheels are also available for CNC Intermac machines, developed in collaboration with one of the leading names in numerical control machining centres.