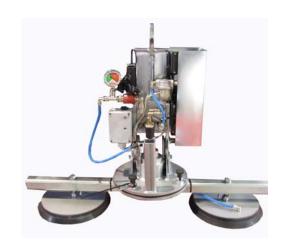

## Vacuum Glass Lifter **VB2 RCMBM**

## The VB2 is battery powered vacuum lifter with 2 suction pads.

The VB2 is a below-the-hook lifting accessory suitable for lifting and handling of glass units weighing up to 200 kg. The VB2 RCMBM features manual tilt and manual 360 degree rotation.

Its compact and flat design permit that VB2 could work also behind scaffoldings.

- No.2 suction pads Ø 310 mm
- Battery operating system
- Manual continues 360° rotation
- Manual 90° tilt
- Low vacuum warning device
- Compact and slim frame