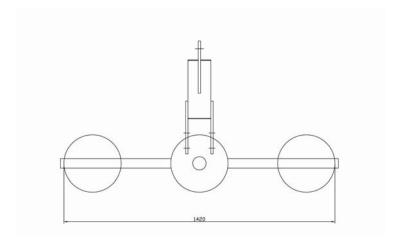

## **Technical specification**

| Application       | glass panels                                                                                                                                                                                                 |
|-------------------|--------------------------------------------------------------------------------------------------------------------------------------------------------------------------------------------------------------|
| Lifting capacity  | max 200 kg                                                                                                                                                                                                   |
| Suction pads      | number 2 round pad, diameter 310mm<br>lipped pads with safety ring                                                                                                                                           |
| Pad spread        | mm 1420x300 in standard configuration                                                                                                                                                                        |
| Load movement     | continuous 360 degree rotation , with possibility of automatic locking at each 90° 90 degree tilt, with possibility of automatic locking in upright and flat position                                        |
| Operating system  | DC vacuum pump powered from on-board batteries<br>high capacity re-chargeable batteries<br>battery status indicator<br>economizer for reduction of the energy consumption                                    |
| Vacuum system     | single vacuum circuit                                                                                                                                                                                        |
| Weight of lifter  | Kg 64                                                                                                                                                                                                        |
| Structural depth  | mm 250                                                                                                                                                                                                       |
| Control           | Manual slider valve for suction / release on the device release of the load by unique dual action command Remote control as optional                                                                         |
| Standard features | Audible and visual low vacuum warning devices Vacuum gauge for each vacuum circuit Battery charger 240 Volt Vacuum filter Multi position hook connection Lowered suspension for installing of transom window |